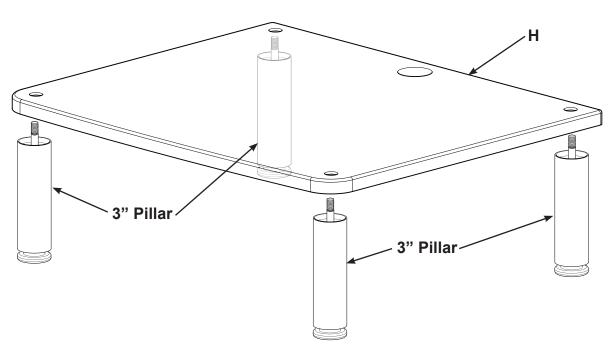

AFVD three shelf audio stand is designed for basic systems. Every effort has been made to ensure that your Sanus Systems furniture is perfect. If you have questions or feel that there is a problem of any kind, please contact us at 800-359-5520 or at www.sanus.com. We can quickly help with any issues regarding assembly or missing parts. Replacement parts for Sanus systems products purchased through authorized dealers will be shipped directly to you.



### **Supplied Parts List:**



# Step 1 - Assemble the four 3" Pillars

Hand thread a Foot Pad (**C**) into each of the four 3" Pillars (**B**); then, hand thread one Shelf Connector (**E**) into each 3" Pillar



Step 2 - Insert four 3" Pillars into Lower Shelf

Insert the four 3" Pillars from Step - 1 into one Lower Shelf (H).

Diagram 2



### Step 3 - Assemble four 9" Pillars

Hand thread one Shelf Connector (E) into four of the 9" Pillars (A).



#### **Step 4 - Assemble Lower Shelves**

Hand thread the 9" Pillars (A) with Shelf Connectors (E) onto the threaded portion of the Leg Assemblies.

Place a Shelf (B) onto the four 9" Pillars.

Screw the 9" Pillars (**A**) with without Shelf Connectors (**E**) onto the threaded portion of the 9 " Leg Assemblies.. **Diagram 4** 



# Step 5 - Add Top Shelf

Place the Top Shelf (**G**) on the four 9" Pillars (**A**); then, using the four Top Bolts (**F**), secure the Top Shelf to the 9" Pillars.



Step 6 - Install Wire Hole Bushings

Press a Wire Hole Bushing (**D**) into each of the holes in the back of the Lower Shelves (**H**).